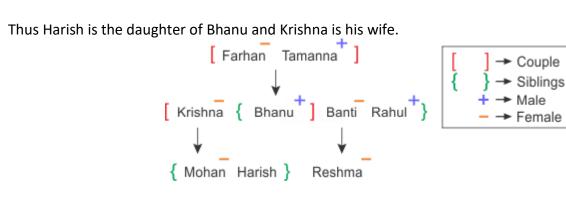

#### **Reference :**

Krishna is the mother of Mohan, who is the only sister of Harish.

As Krishna is the mother of Mohan, who is the only sister of Harish. Thus Harish and Mohan are siblings.

So, Banti can't be mother of Harish, therefore case 1 fails.

## **Answers**:

**1.** From the following image it is clear that Rahul is the paternal uncle of Harish.

Hence option C is correct.

**2.** Following common explanation, we can say that Harish's gender is not known and therefore Harish could be either the granddaughter or grandson of Tamanna.

Clearly, option D is the correct answer.

**3.** From common explanation, we have

Clearly, Krishna is the wife of Bhanu who is brother in law of Sadiq.

Hence, option C is the correct answer.

**4.** If we can observe the statement given, except statement given in option C, all are definitely false.