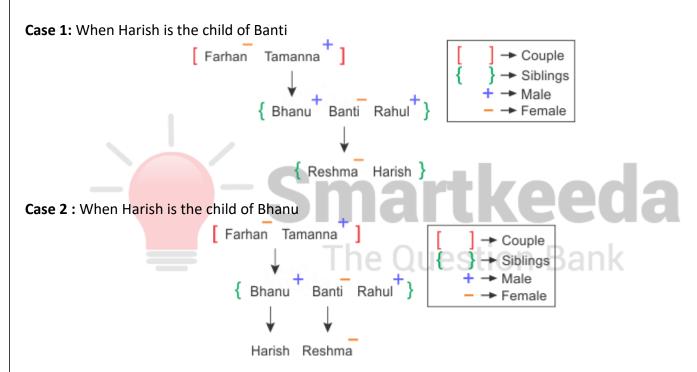

#### **Reference :**

In a family of some persons Bhanu says that Reshma is the daughter of my sister Banti, who is the only daughter of Tamanna.

Rahul is the child of Tamanna and Farhan, who is the grandmother of Harish.

Rahul is unmarried.

#### Inference :

From the above hints, following two cases arise.

#### **Reference :**

Krishna is the mother of Mohan, who is the only sister of Harish.

As Krishna is the mother of Mohan, who is the only sister of Harish. Thus Harish and Mohan are siblings.

So, Banti can't be mother of Harish, therefore case 1 fails.